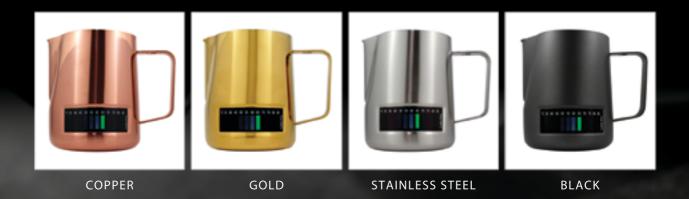

#### **VARIETY AND STYLE**

The sleek design comes in Stainless Steel, Copper, Gold or Black to match your decor. The Latte Pro is available in 480ml, 600ml and 1 Litre sizes and also comes with colour coded grommets that fit into the handle for easy recognition of milk type.