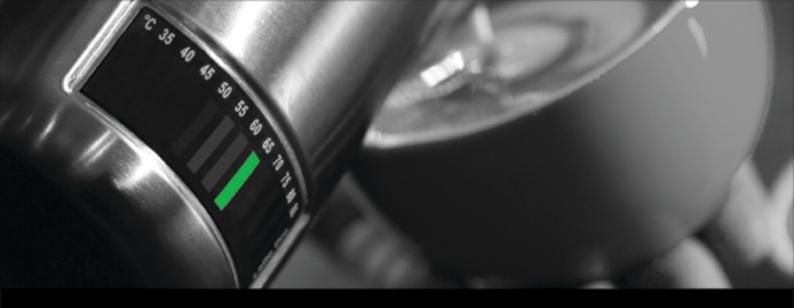

### **UNIQUE TECHNOLOGY**

With the latest in globally patented technology, the original Latte Pro is an uniquely designed milk steaming jug with an integrated thermometer on both sides of the jug. The Latte Pro is highly functional, cost effective, attractive and user friendly.

## PERFECT COFFEE EVERY TIME

The LCD display instantly reads the ideal temperature to serve milk for any style of coffee or hot drink. Create consistency your customers will love, and remove the need for messy probes that risk cross contamination.